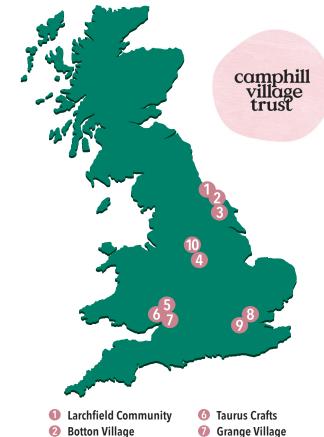

#### Ten places where your friendship changes lives

- Croft Community
- Stourbridge
- Oaklands Park
- St Albans Community
- O Delrow Community
- Shared Lives