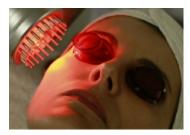

# DERMACO FACIALS

Thermotherapy

**Diamond Tip Microdermabrasion** 

Ultrasound

Biolift

LED light Therapy

Cryotherapy

**DermaCo Pro VX System** is a 6 in 1 system that allows the therapist to design a personalised treatment procedure for each individual client's requirements.

The machine offers affordable solutions including Thermotherapy, Diamond Tip Microdermabrasion, Ultrasound, Biolift (non surgical face lift), LED Light Therapy and Cryotherapy. The machine has been designed and built in the UK and offers the best in British manufacturing and engineering.