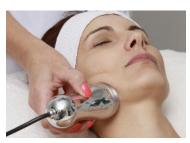

# DERMACO FACIALS

Thermotherapy

**Diamond Tip Microdermabrasion** 

Ultrasound

Biolift

LED light Therapy

Cryotherapy

**DermaCo Pro VX System** is a 6 in 1 system that allows the therapist to design a personalised treatment procedure for each individual client's requirements.

The machine offers affordable solutions including Thermotherapy, Diamond Tip Microdermabrasion, Ultrasound, Biolift (non surgical face lift), LED Light Therapy and Cryotherapy. The machine has been designed and built in the UK and offers the best in British manufacturing and engineering.

The DermaCo facials offers our clients the most technologically advanced aesthetic solutions to their skincare needs including pigmentation, acne, breakouts, anti-ageing, scarring, redness, dry/flaky skin, blocked pores (blackheads and milia), under eye circles and puffiness, plus much more!