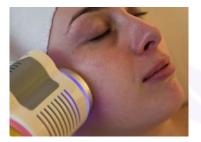

# DERMACO FACIALS

Thermotherapy

**Diamond Tip Microdermabrasion** 

Ultrasound

Biolift

LED light Therapy

Cryotherapy

**DermaCo Pro VX System** is a 6 in 1 system that allows the therapist to design a personalised treatment procedure for each individual client's requirements.

The machine offers affordable solutions including Thermotherapy, Diamond Tip Microdermabrasion, Ultrasound, Biolift (non surgical face lift), LED Light Therapy and Cryotherapy. The machine has been designed and built in the UK and offers the best in British manufacturing and engineering.