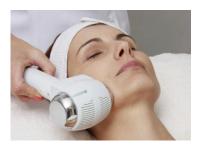

# DERMACO FACIALS

Thermotherapy

**Diamond Tip Microdermabrasion** 

Ultrasound

Biolift

LED light Therapy

Cryotherapy

**DermaCo Pro VX System** is a 6 in 1 system that allows the therapist to design a personalised treatment procedure for each individual client's requirements.

The machine offers affordable solutions including Thermotherapy, Diamond Tip Microdermabrasion, Ultrasound, Biolift (non surgical face lift), LED Light Therapy and Cryotherapy. The machine has been designed and built in the UK and offers the best in British manufacturing and engineering.

The DermaCo facials offers our clients the most technologically advanced aesthetic solutions to their skincare needs including pigmentation, acne, breakouts, anti-ageing, scarring, redness, dry/flaky skin, blocked pores (blackheads and milia), under eye circles and puffiness, plus much more!