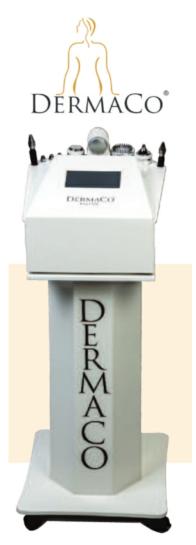

# DERMACO FACIALS

Thermotherapy

**Diamond Tip Microdermabrasion** 

Ultrasound

Biolift

LED light Therapy

Cryotherapy

**DermaCo Pro VX System** is a 6 in 1 system that allows the therapist to design a personalised treatment procedure for each individual client's requirements.

The machine offers affordable solutions including Thermotherapy, Diamond Tip Microdermabrasion, Ultrasound, Biolift (non surgical face lift), LED Light Therapy and Cryotherapy. The machine has been designed and built in the UK and offers the best in British manufacturing and engineering.

The DermaCo facials offers our clients the most technologically advanced aesthetic solutions to their skincare needs including pigmentation, acne, breakouts, anti-ageing, scarring, redness, dry/flaky skin, blocked pores (blackheads and milia), under eye circles and puffiness, plus much more!