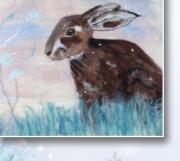

## Felted British wildlife calendar and greeting cards

Our 2024 felted calendar and set of I2 greeting cards pay tribute to British wildlife. Both feature images from original feltwork created by Larchfield community members. The cards are left blank inside for your personal messages.

Calendar size: approx. I50 x 420mm £11.50 (inc. P&P)

Card size: A6, I05 x I48mm £8.50 (inc.

Spoil your furry friend this Christmas with our 100% natural, dog treats. Made from beef and vegetables with no hidden artificial flavours or preservatives - just pure goodness. The label showcases fantastic artwork by Lee from Larchfield Community.