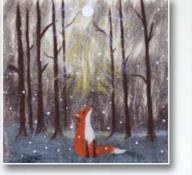

### Peaceful Fox

feltwork by Chloe from Larchfield Community Large square 140 x 140mm 'Peace at Christmas'