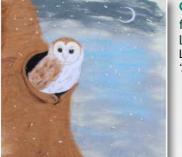

### **Christmas Owl**

feltwork by Lucky from Larchfield Community Large square 140 x 140mm 'Season's Greetings'