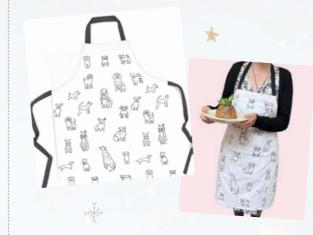

## Trendy dog apron

Larchfield community member Lee designed our stylish trendy dog apron. Crafted from organic cotton, it's ideal as a festive present!

Size: 70 x 80cm £20.50 (inc. P&P)