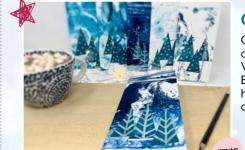

## Felted British wildlife calendar and greeting cards

Our 2024 felted calendar and set of I2 greeting cards pay tribute to British wildlife. Both feature images from original feltwork created by Larchfield community members. The cards are left blank inside for your personal messages.

Calendar size: approx. I50 x 420mm £11.50 (inc. P&P)

Card size: A6, I05 x I48mm £8.50 (inc.

Spoil your furry friend this Christmas with our 100% natural, dog treats. Made from beef and vegetables with no hidden artificial flavours or preservatives - just pure goodness. The label showcases fantastic artwork by Lee from Larchfield Community.