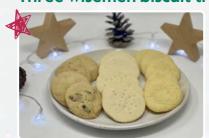

### Three wisemen biscuit trio

Indulge in the Christmas spirit with our incredibly more-ish trio, baked just for you by the Bakery team at Larchfield Community. Try the zesty orange biscuits, buttery classic shortbread, or the rich cranberry and white chocolate biscuits. Which one will be your favourite?

### Set contains:

- Ix pack of zingy orange biscuits
- Ix pack of classic shortbread biscuits
- I x pack of luxury cranberry & white chocolate biscuits

£10.50 (inc. P&P)

NB: May contain

traces of nuts.

Allergy information: please note that some of these products have been made in an environment which processes other products which may contain dairy, wheat, nuts and eggs.