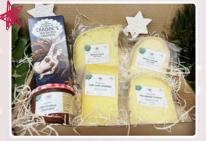

### Deluxe cheese hamper

This luxury hamper features four varieties of our organic cheese, a jar of Camphill Village Trust organic Christmas chutney and a pack of freshly baked, artisan crackers; chosen to compliment the cheese perfectly.

### Hamper contains:

- 1 x 250g Organic Dale End Cheddar
- 1 x 250g Organic Moorland Tomme
- 1x 250g Organic Botton Gouda with chilli
- 1 x 250g Organic Botton Gouda with herbs • 1 x 260g Organic Christmas chutney
- 1 x 80a Sea salted crackers