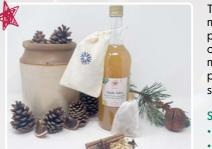

Please note that the last date for ordering all hampers is 4th December.

£46.50 (inc. P&P)

Make your own mulled organic apple juice

This holiday season, delight your quests with our organic mulled apple juice. Made from the freshest apples, handpicked by the people we support at Botton Village orchards. Complete with a hand-printed gift bag and a muslin tea infuser filled with a special blend of spices, it's the perfect warming drink for the winter months. Order now to savour the taste of Christmas.

- 750ml organic apple juice
- Gift bag with mulled wine infuser

£18.99 (inc. P&P)