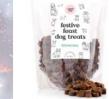

Calendar size: approx. I50 x 420mm £11.50 (inc. P&P)

Card size: A6, I05 x I48mm £8.50 (inc.

Spoil your furry friend this Christmas with our 100% natural, dog treats. Made from beef and vegetables with no hidden artificial flavours or preservatives - just pure goodness. The label showcases fantastic artwork by Lee from Larchfield Community.

Weight: 250g £9.50 (inc. P&P)