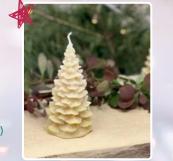

### **Woodland Studio Christmas tree candle** Spread the festive cheer by gifting someone one of our artisanal, beeswax, Christmas tree candles. Each one has been hand-moulded

Stocking fillers

by the people we support at Botton Village. Perfect to create a magical and cosy atmosphere at the Christmas dinner table.

Size: H-IOcm, W-4.5cm £8.50 (inc. P&P)