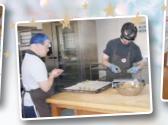

### Creamy cheese hamper

Indulge your taste buds this Christmas with our delectable, creamy, organic cheese hamper. Our cheeses are expertly crafted by the Creamery team in our Botton Village Community, ensuring a sumptuous and authentic flavour experience that will elevate any cheeseboard.

### Mature cheese hamper

Introducing our punchy trio, crafted exclusively for strong cheese enthusiasts. Each one is bursting with its own distinctive flavour and is sure to please your palate. Included in this set is our multi award-winning organic Botton Dale End Cheddar. The perfect gift for any cheese lover!

### Deluxe cheese hamper

This luxury hamper features four varieties of our organic cheese, a jar of Camphill Village Trust organic Christmas chutney and a pack of freshly baked, artisan crackers; chosen to compliment the cheese perfectly.