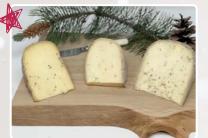

### Creamy cheese hamper

Indulge your taste buds this Christmas with our delectable, creamy, organic cheese hamper. Our cheeses are expertly crafted by the Creamery team in our Botton Village Community, ensuring a sumptuous and authentic flavour experience that will elevate any cheeseboard.

### Hamper contains:

- x 250g Organic Botton Gouda with herbs
- 1 x 250g Organic Botton Gouda with chilli
- I x 250g Organic Botton Gouda with cumin

£27.00 (inc. P&P)