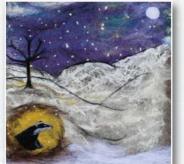

### Christmas Eve

feltwork by Michael from Larchfield Community Large square 140 x 140mm Merry Christmas'

feltwork by Suzette from Larchfield Community Large square 140 x 140mm 'Merry Christmas and Happy