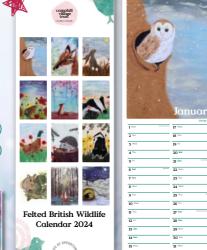

## Felted British wildlife calendar and greeting cards

Our 2024 felted calendar and set of I2 greeting cards pay tribute to British wildlife. Both feature images from original feltwork created by Larchfield community members. The cards are left blank inside for your personal messages.

Calendar size: approx. I50 x 420mm £11.50 (inc. P&P)

Card size: A6, I05 x I48mm £8.50 (inc.

Spoil your furry friend this Christmas with our 100% natural, dog treats. Made from beef and vegetables with no hidden artificial flavours or preservatives - just pure goodness. The label showcases fantastic artwork by Lee from Larchfield Community.